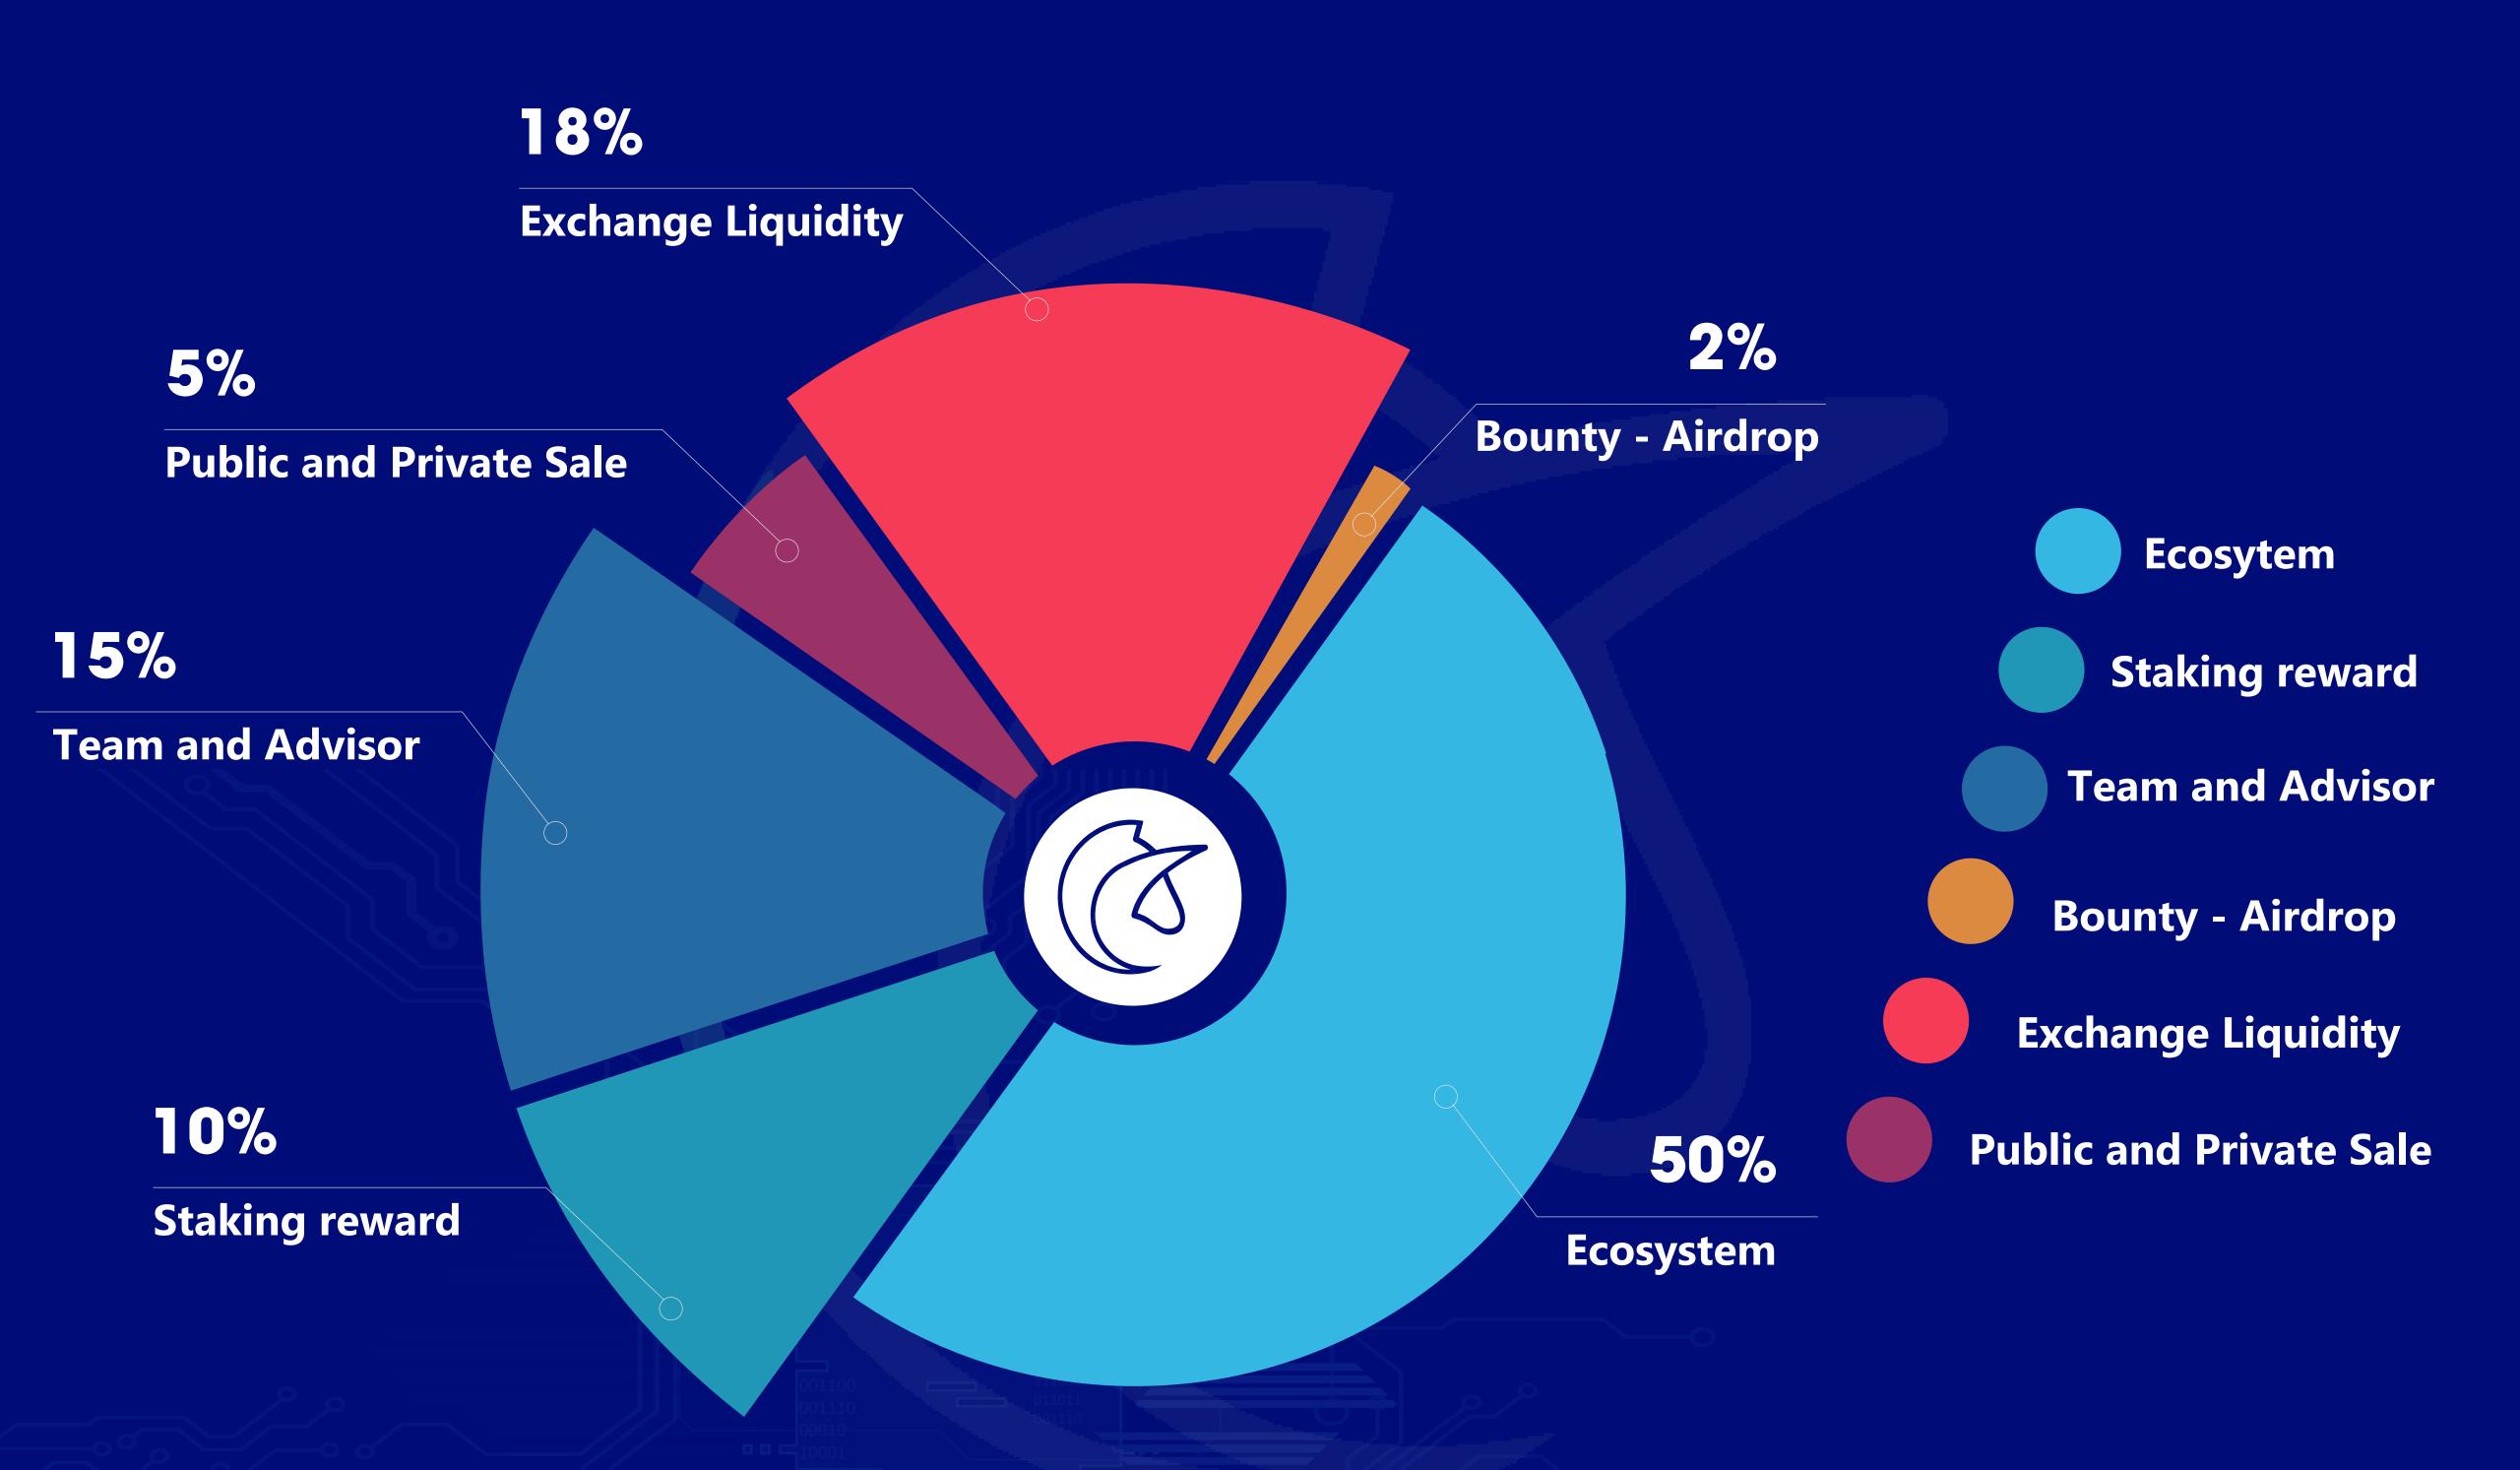

## TOKEN DISTRUBUTION SHEDULE

|  |                    | AMOUNT        | POLICTY                                                                                                                                                                    |
|--|--------------------|---------------|----------------------------------------------------------------------------------------------------------------------------------------------------------------------------|
|  | TEAM AND ADVISOR   | 1,500,000,000 | 1. Locked for first 365 days following token listing 2. Released at day 365: 1,500,000,000 (15%) 3. Released for following 700 days starting at day 366: ~2,142,857 daily. |
|  | EXCHANGE LIQUIDITY | 1,800,000,000 | 1.Locked for first 30 days following token listing<br>2. Release monthly 0.1%: ~ 180,000,000 monthly                                                                       |
|  | PRIVATE SALE       | 450,000,000   | 1. Locked for first 365 days following token listing<br>2. Released at day 366: 450,000,000<br>3. Release monthly 1%: ~ 4,500,000 monthly                                  |
|  | BOUTY - AIRDROP    | 200,000,000   | Release monthly 10%: ~ 20,000,000 monthly                                                                                                                                  |
|  | STAKE REWARD       | 1,000,000,000 | Release when need                                                                                                                                                          |
|  | PUBLIC SALE        | 50,000,000    | Released at listing                                                                                                                                                        |
|  |                    |               |                                                                                                                                                                            |